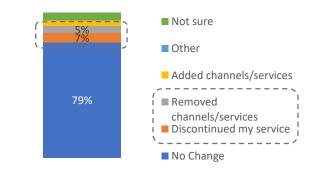

At the time of streaming service sign-up, ~12% of streamers either removed channels or discontinued their Pay TV service

2000 Pennsylvania Avenue NW, Suite 3350 Washington, DC 20006, USA www.harrisx.com